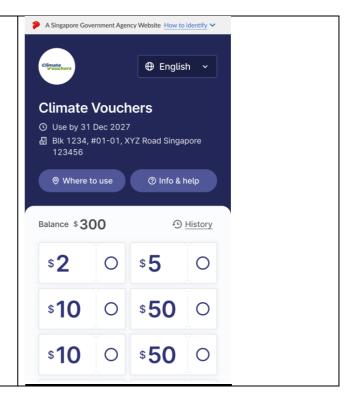

#### How to spend:

1. Present proof of address with Climate Vouchers.

Examples of proof of address include bank statements, utility bills, Singpass mobile application or NRIC.

2. Choose the amount to spend. Then tap on A Singapore Government Agency Website How to identify 'Show voucher'. ⊕ English ∨ **Climate Vouchers** ① Use by 31 Dec 2027 图 Blk 1234, #01-01, XYZ Road Singapore 123456 Where to use Balance \$300 History ○ \$50 **\$10 \$57** Show voucher → 3. Show QR code to cashier. They will scan it A Singapore Government Agency Website How to identify to complete your payment. **Climate Vouchers** Show to shop \$57 Click here for more info and terms