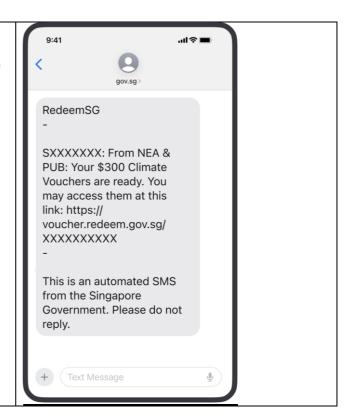

#### How to claim:

3. An SMS from sender 'gov.sg' with a link will be sent to the registered Singpass phone number. Forward the SMS to share vouchers with household members.