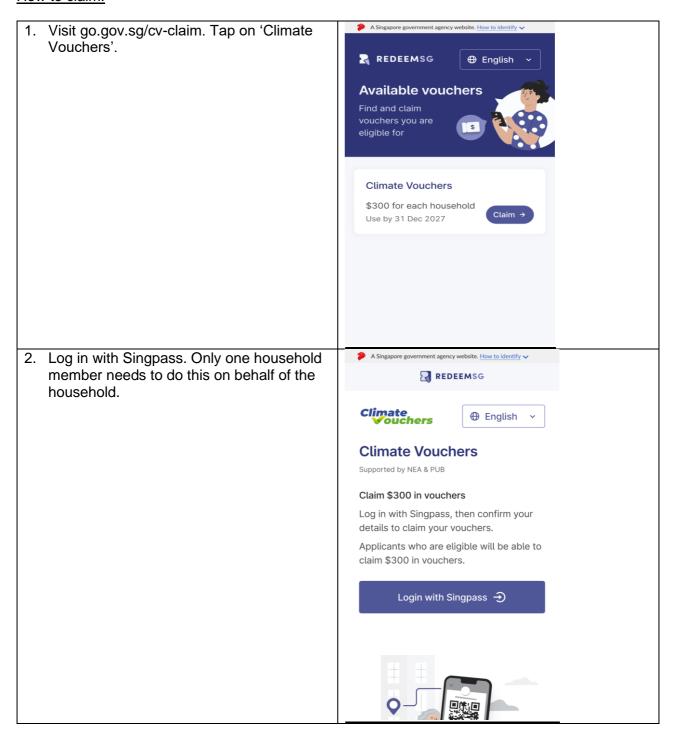

### Steps to claim and spend Climate Vouchers

#### How to claim:

3. An SMS from sender 'gov.sg' with a link will be sent to the registered Singpass phone number. Forward the SMS to share vouchers with household members.